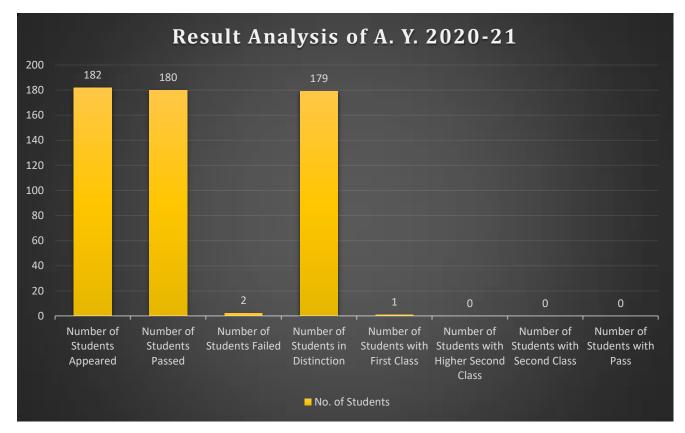

## Matoshri College of Engineering & Research Centre, Nashik

## Department of Civil Engineering

## **Result Analysis of Outgoing Students**



## List of Top 10 Rankers

| Class<br>Rank | Name of the student      | CGPA | Class                        |
|---------------|--------------------------|------|------------------------------|
| 1             | Bathe Satyam Gajanan     | 8.84 | First Class with Distinction |
| 2             | Dhikale Meghana Madhukar | 8.83 | First Class with Distinction |
| 3             | Patil Puja Yograj        | 8.44 | First Class with Distinction |
| 4             | Rajole Samruddhi Sitaram | 8.39 | First Class with Distinction |
| 5             | Birhari Swapnil Kishor   | 8.38 | First Class with Distinction |
| 6             | Khalkar Tushar Laxman    | 8.32 | First Class with Distinction |
| 7             | Jadhav Ganesh Laxman     | 8.30 | First Class with Distinction |
| 8             | Manjar